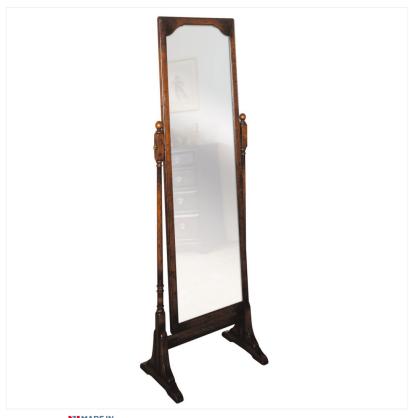

## OAK CHEVAL MIRROR

MADE IN BRITAIN Proudly handmade at our workshops in Suffolk, England

A cheval mirror in fine Oak featuring shaped bracket corners with simple ovolo mouldings and a pair of ring-turned supports terminating in bun finials. Raised upon shaped cill feet.

Reference No: RL.22975 Height: 152cm / 60 inches Width: 48cm / 19 inches