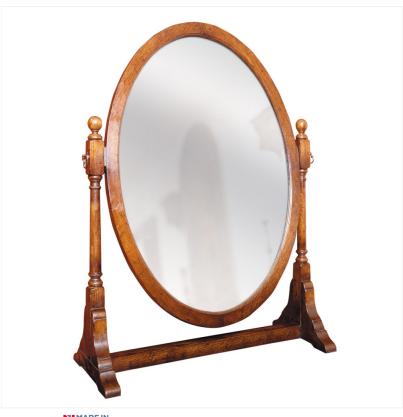

## OAK OVAL TOILET MIRROR

An attractive Oak oval dressing mirror. Hung upon a pair of barrel-turned columns with delicate bun finials and supported by shaped cill feet.

Reference No: RL.22971/MO Height: 71cm / 28 inches Width: 58cm / 23 inches