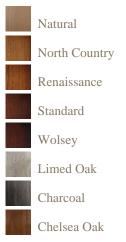

## Wood colours

## Finishes

A finish is a very personal choice, one of our experienced sales team will discuss and advise on the best finish for your piece of furniture.

All finishes are hand applied to give the piece that extra high quality finish.