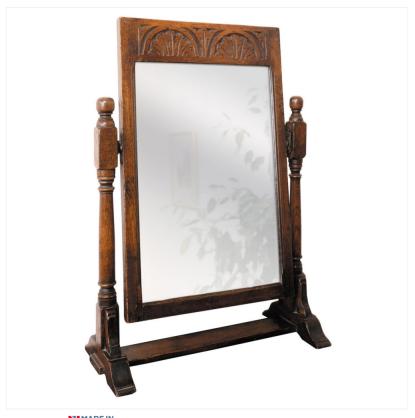

## OAK TOILET MIRROR

MADE IN BRITAIN Proudly handmade at our workshops in Suffolk, England

An attractive Oak dressing mirror with finely carved lunette pediment. Hung upon a pair of barrel-turned columns with delicate bun finials and supported by shaped cill feet.

Reference No: RL.23076 Height: 57cm / 22 inches Width: 46cm / 18 inches