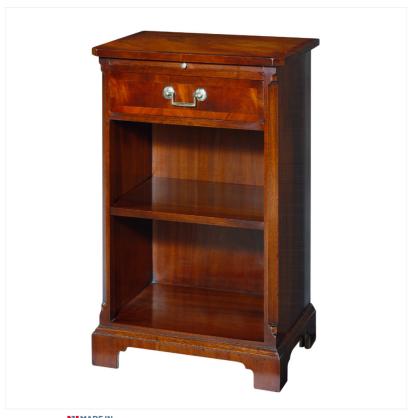

## MAHOGANY BEDSIDE CABINET WITH SLIDE

MADEIN Proudly handmade at our workshops in Suffolk, England

An open Bedside Cabinet with drawer, shelf and slide, this piece can be adjusted to suit clients own sizes and uses.

Reference No: RL.17693/AR

Depth: 36cm / 14" Height: 71cm / 28 Width: 48cm / 19