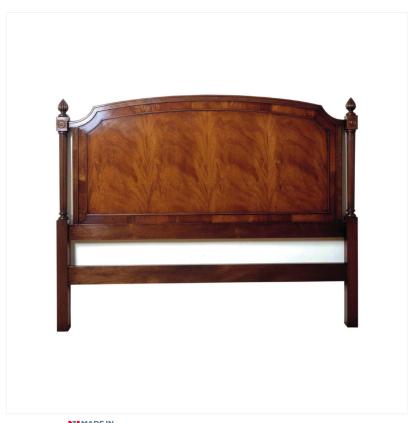

## MAHOGANY HEADBOARD

MADE IN BRITAIN Proudly handmade at our workshops in Suffolk, England

This fine and detailed Mahogany Headboard can be supplied on its own or with a matching footboard. The flame Mahogany panel has a moulding detail mirroring the gently curved shape and the side posts are reeded and topped with hand carved finials. Custom made sizes and variations are available – details on request.