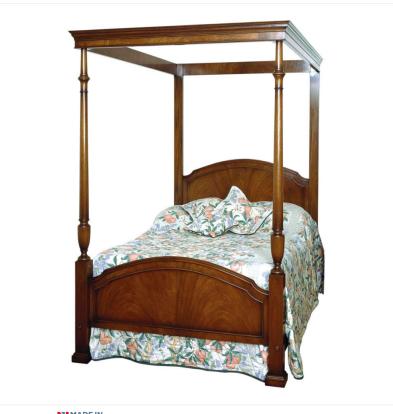

## MAHOGANY 4-POSTER BED

An elegant and understated design has been used in this Four Poster Bed with the open canopy held aloft by vase turned corner posts at the footboard. Alternative posts can be offered as can sizes and detailing to the head and footboards.

Reference No: RL.20853/SB Height: 213cm / 84" Width: 152cm / 60" Length: 193cm / 76