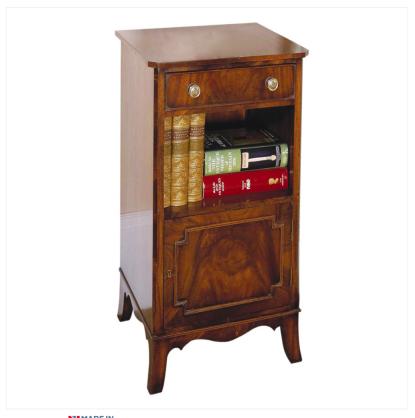

## MAHOGANY BEDSIDE CABINET

MADEIN Proudly handmade at our workshops in Suffolk, England

This Mahogany Bedside Cabinet perfectly compliments our Bedroom collections. The useful open shelf has a drawer above and stands on splay feet and a swept apron. Other sizes can be made to suit individual clients needs, as can alternative designs.