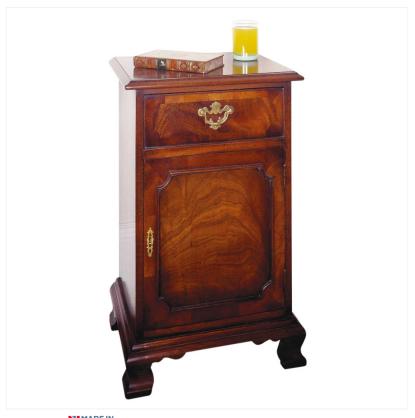

## MAHOGANY BEDSIDE CABINET

MADE IN BRITAIN Proudly handmade at our workshops in Suffolk, England

A truly Georgian period design of single drawer Bedside Cabinet complete with mouldings to the door and pierced back handle, this piece compliments all of our Bedroom collections.

Reference No: RL.23962 Height: 68cm / 27 inches Width: 46cm / 18 inches Depth: 35cm / 14 inches