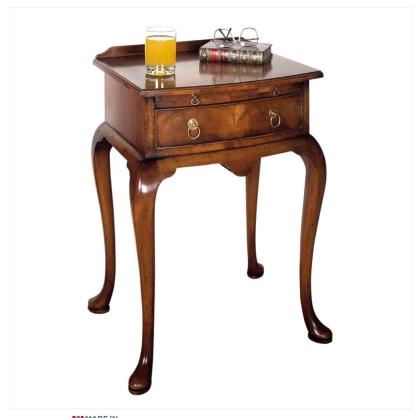

## MAHOGANY BEDSIDE TABLE WITH SLIDE

MADEIN Proudly handmade at our workshops in Suffolk, England

This Bedside Table has a single drawer and slide. The pad footed cabriole legs and shaped apron are typical details of the Georgian period.