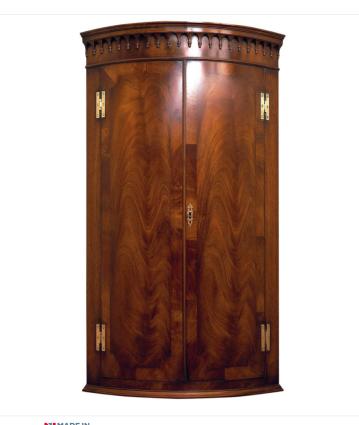

## MAHOGANY HANGING CORNER CUPBOARD

A handsome bow-fronted Corner Cupboard with crossbanded flame Mahogany doors. The brass "H" hinges and escutcheon together with the blind fret moulding to the cornice are authentic details of the Georgian period.