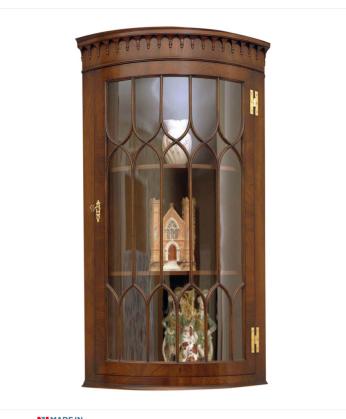

## MAHOGANY HANGING CORNER CABINET

This hanging Corner Cabinet has a finely made door with individually hand cut astragal glazing and a blind fret moulding to the top. It is fitted with two adjustable shelves, either in timber or glass. Interior lighting may be specified if required.