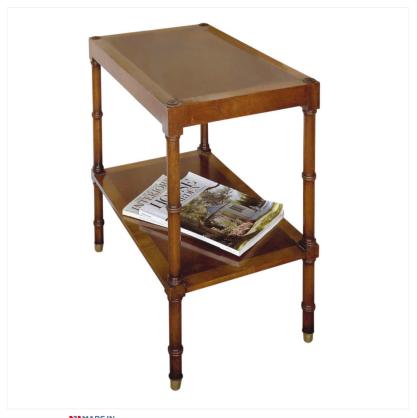

## MAHOGANY & SATINWOOD END TABLE

MADEIN Proudly handmade at our workshops in Suffolk, England

This Mahogany and Satinwood End Table has a crossbanded top and shelf and the elegant legs terminate in solid brass caps.