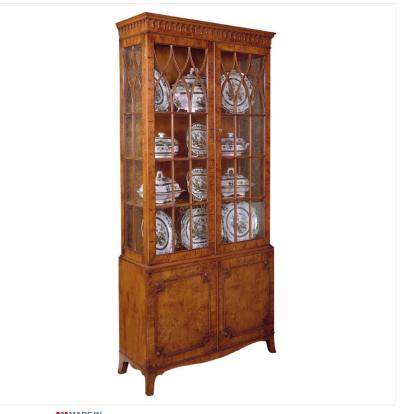

## YEW DISPLAY CABINET





## Finishes

A finish is a very personal choice, one of our experienced sales team will discuss and advise on the best finish for your piece of furniture.

All finishes are hand applied to give the piece that extra high quality finish.

## **Contact us**

At Titchmarsh and Goodwin we understand that every piece of handmade furniture is as unique as its owner. Everything from timber choice, finish, to size and setting will have an impact.

If you would like this product in a **bespoke size**, **colour**, **or finish**, **or would like any other bespoke alteration** then please contact us to discuss in more detail.

Tel. +44 (0) 1473 252 158 Fax. +44 (0) 1473 210 948

Trinity Works Back Hamlet Ipswich Suffolk IP3 8AL