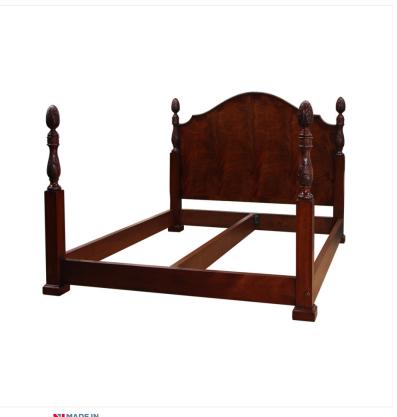

## MAHOGANY BED

Reference No: RL.22924/R Height: 132cm / 52 inches Length: 234cm / 92 inches Width: 180cm / 71 inches