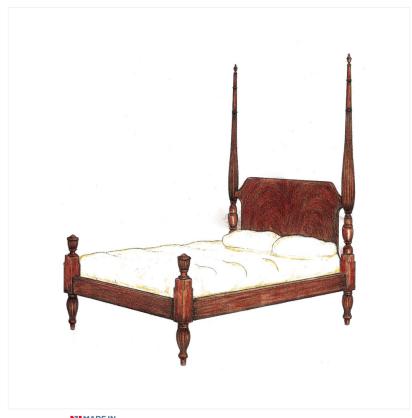

## MAHOGANY 4-POSTER BED

MADEIN Proudly handmade at our workshops in Suffolk, England

Reference No: RL.23588/BR Height: 220cm / 86½ inches Length: 224cm / 88 inches Width: 218cm / 86 inches