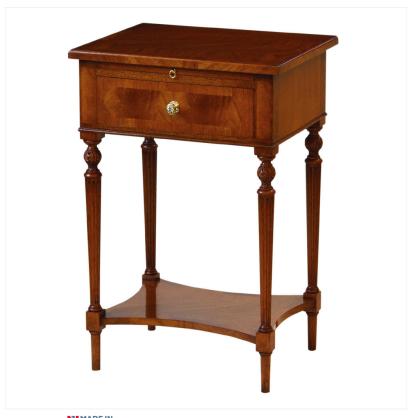

## MAHOGANY BEDSIDE TABLE WITH SLIDE

MADEIN Proudly handmade at our workshops in Suffolk, England

Reference No: RL.24670 Height: 69cm / 27? Width: 51cm / 20? Depth: 41cm / 16?