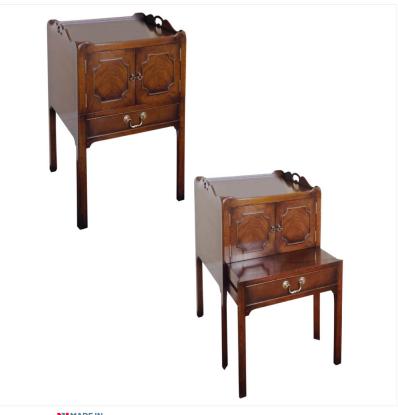

## MAHOGANY STEP TABLE

**MADE IN** Proudly handmade at our workshops in Suffolk, England

Reference No: RL.21343 Height: 69cm / 27? Width: 51cm / 20? Depth: 51cm / 20"