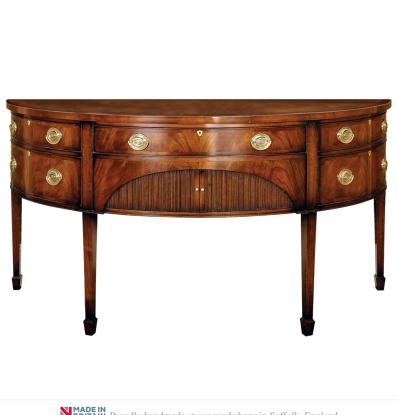

## MAHOGANY DEMI-LUNE SIDEBOARD

**MADE IN** Proudly handmade at our workshops in Suffolk, England