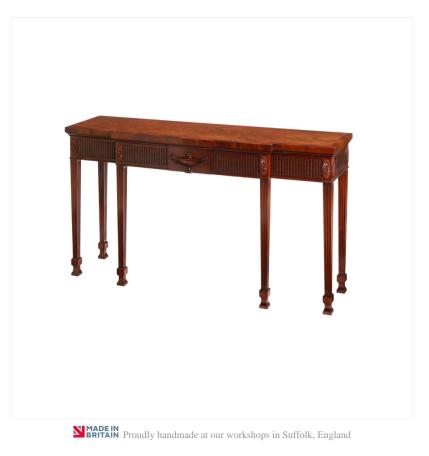

## MAHOGANY BREAKFRONT SIDETABLE WITH 4 CONCEALED DRAWERS

A beautiful side table featuring a carved urn, carved pateras and fluted details.

Companion pedestals also available, design ref. RL.18074/A-M