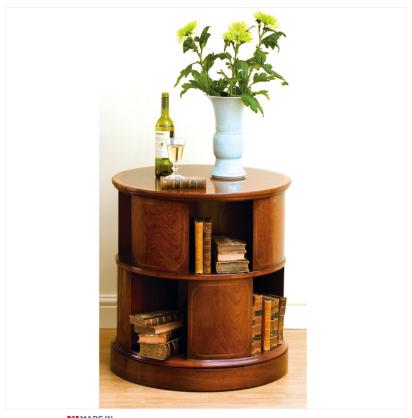

## MAHOGANY REVOLVING BOOKCASE

MADEIN Proudly handmade at our workshops in Suffolk, England