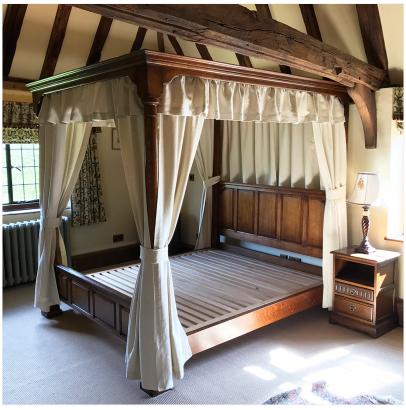

## OAK FOUR POSTER BED

MADEIN Proudly handmade at our workshops in Suffolk, England

Georgian style 4-poster bed with fielded panelled headboard and foot board with open canopy. Curtains and drapes can be supplied and fitted.