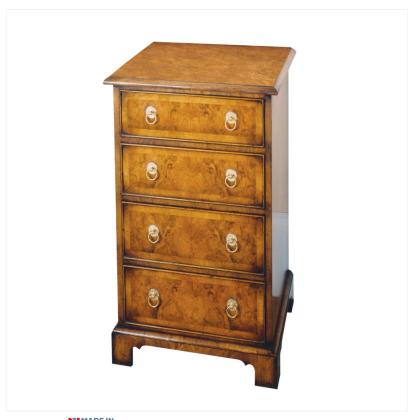

## WALNUT BEDSIDE CABINET

Reference No: RL.14783/D Height: 75cm / 30 inches Width: 48cm / 19 inches Depth: 41cm / 16 inches