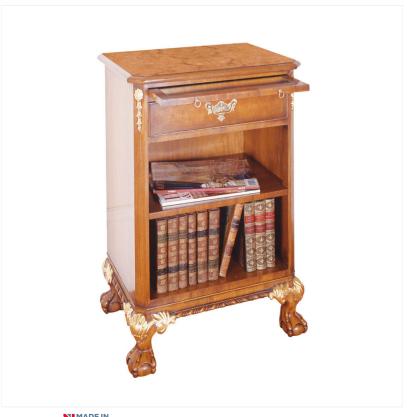

## WALNUT & GILT BEDSIDE CABINET





## Finishes

A finish is a very personal choice, one of our experienced sales team will discuss and advise on the best finish for your piece of furniture.

All finishes are hand applied to give the piece that extra high quality finish.

## **Contact us**

At Titchmarsh and Goodwin we understand that every piece of handmade furniture is as unique as its owner. Everything from timber choice, finish, to size and setting will have an impact.

If you would like this product in a **bespoke size**, **colour**, **or finish**, **or would like any other bespoke alteration** then please contact us to discuss in more detail.

Tel. +44 (0) 1473 252 158 Fax. +44 (0) 1473 210 948

Trinity Works Back Hamlet Ipswich Suffolk IP3 8AL