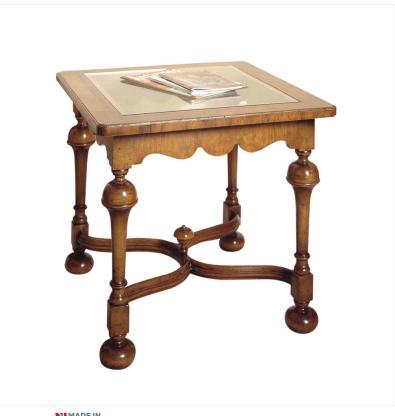

## WALNUT END TABLE WITH GLASS TOP





## Finishes

A finish is a very personal choice, one of our experienced sales team will discuss and advise on the best finish for your piece of furniture.

All finishes are hand applied to give the piece that extra high quality finish.

## **Contact us**

At Titchmarsh and Goodwin we understand that every piece of handmade furniture is as unique as its owner. Everything from timber choice, finish, to size and setting will have an impact.

If you would like this product in a **bespoke size**, **colour**, **or finish**, **or would like any other bespoke alteration** then please contact us to discuss in more detail.

Tel. +44 (0) 1473 252 158 Fax. +44 (0) 1473 210 948

Trinity Works Back Hamlet Ipswich Suffolk IP3 8AL