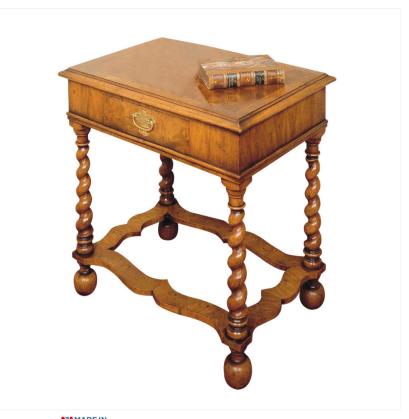

## WALNUT END TABLE





## Finishes

A finish is a very personal choice, one of our experienced sales team will discuss and advise on the best finish for your piece of furniture.

All finishes are hand applied to give the piece that extra high quality finish.

## **Contact us**

At Titchmarsh and Goodwin we understand that every piece of handmade furniture is as unique as its owner. Everything from timber choice, finish, to size and setting will have an impact.

If you would like this product in a **bespoke size**, **colour**, **or finish**, **or would like any other bespoke alteration** then please contact us to discuss in more detail.

Tel. +44 (0) 1473 252 158 Fax. +44 (0) 1473 210 948

Trinity Works Back Hamlet Ipswich Suffolk IP3 8AL