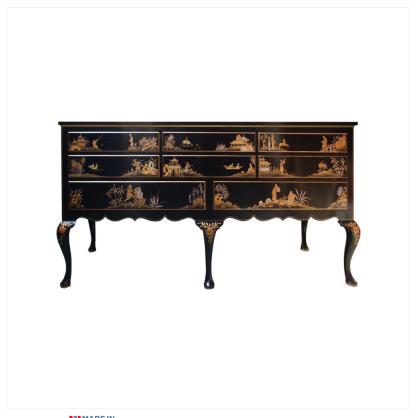

## BLACK LACQUER DOUBLE VANITORY UNIT

MADEIN Proudly handmade at our workshops in Suffolk, England