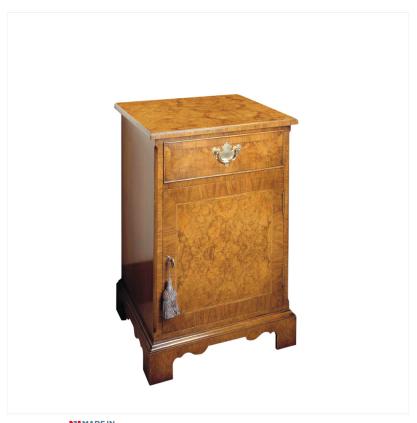

## WALNUT BEDSIDE CUPBOARD

MADEIN Proudly handmade at our workshops in Suffolk, England