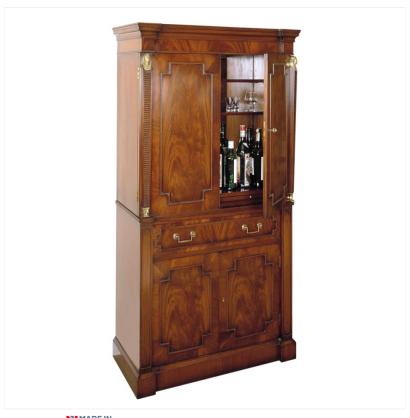

## MAHOGANY COCKTAIL CABINET

MADE IN BRITAIN Proudly handmade at our workshops in Suffolk, England

This fine and handsome Mahogany Cocktail Cabinet is shown here with wooden shelves and internal mirrors but it can be internally fitted to suit your tastes. The details include reeded side columns with cartouches and applied door mouldings together with solid brass handles.

Reference No: RL.20995/T Height: 175cm / 69? Depth: 46cm / 18" Width: 91cm / 36?