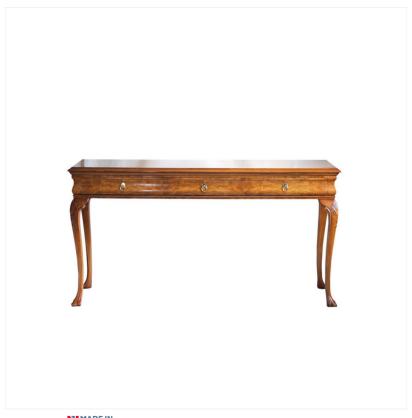

## WALNUT SIDETABLE

MADEIN Proudly handmade at our workshops in Suffolk, England

Reference No: RL.24409/A
Depth: 46cm / 18 inches
Width: 168cm / 66 inches
Height: 79cm / 31 inches