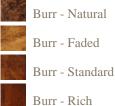

## WALNUT SIDETABLE



MADEIN Proudly handmade at our workshops in Suffolk, England

Reference No: RL.24409/A
Depth: 46cm / 18 inches
Width: 168cm / 66 inches
Height: 79cm / 31 inches

## **Wood colours**





## **Finishes**

A finish is a very personal choice, one of our experienced sales team will discuss and advise on the best finish for your piece of furniture.

All finishes are hand applied to give the piece that extra high quality finish.

## Contact us

At Titchmarsh and Goodwin we understand that every piece of handmade furniture is as unique as its owner. Everything from timber choice, finish, to size and setting will have an impact.

If you would like this product in a **bespoke size**, **colour**, **or finish**, **or would like any other bespoke alteration** then please contact us to discuss in more detail.

Tel. +44 (0) 1473 252 158 Fax. +44 (0) 1473 210 948

Trinity Works Back Hamlet Ipswich Suffolk IP3 8AL