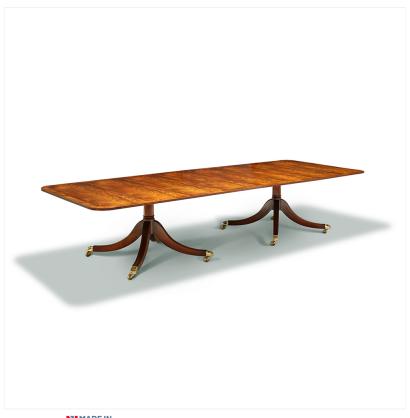

## MAHOGANY DINING TABLE

MADE IN BRITAIN Proudly handmade at our workshops in Suffolk, England

This superb two pedestal Mahogany Dining or Boardroom Table, measuring over 12 feet, has a wide crossbanded detail to the fine flame veneered Mahogany, reeded edge top. The wide-splay pedestals are finished with fine solid brass castors.

Also available with 3 pedestals at length of 564cm: RL.23220/QR

Reference No: RL.23220/QRS

Height: 77cm / 30" Length: 376cm / 148? Width: 137cm / 54"