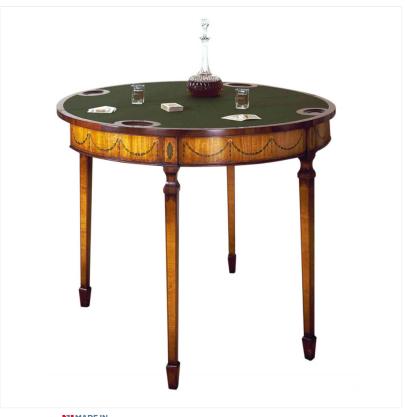

## MAHOGANY & SATINWOOD MARQUETRY GAMES CONSOLE

Reference No: RL.22652/C Height: 76cm / 30" Width: 107cm / 30? (open) Depth: 53cm / 21? (closed) 107cm / 30? (open)