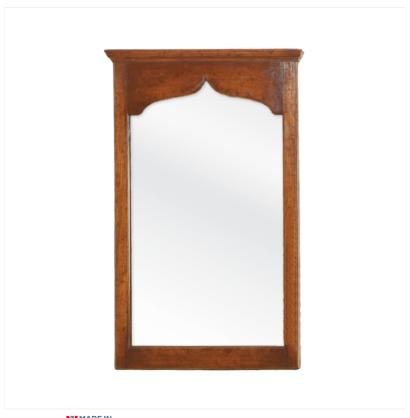

## OAK PIER MIRROR

MADEIN Proudly handmade at our workshops in Suffolk, England

A simple Oak pier mirror with an ogee-shaped pediment and ovolo-moulded frame.

Reference No: RL.22596 Height: 85cm / 33.5 inches Width: 60cm / 23.5 inches