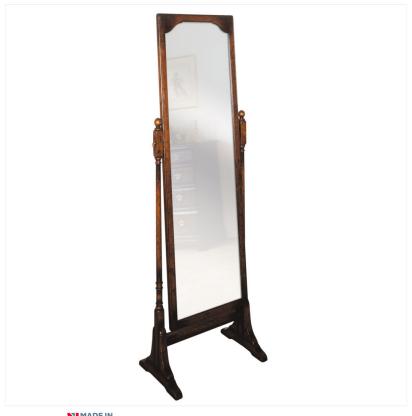

## OAK CHEVAL MIRROR

A cheval mirror in fine Oak featuring shaped bracket corners with simple ovolo mouldings and a pair of ring-turned supports terminating in bun finials. Raised upon shaped cill feet.

Reference No: RL.22975 Height: 152cm / 60 inches Width: 48cm / 19 inches