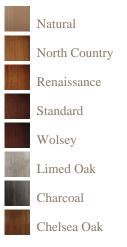

## Wood colours

## Finishes

A finish is a very personal choice, one of our experienced sales team will discuss and advise on the best finish for your piece of furniture.

All finishes are hand applied to give the piece that extra high quality finish.