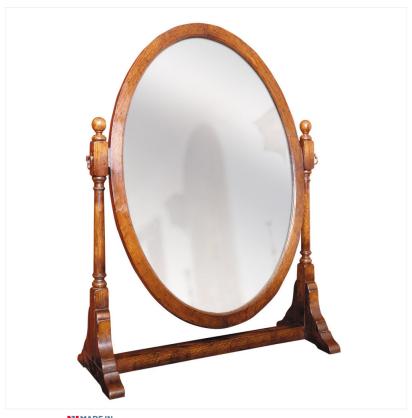

## OAK OVAL TOILET MIRROR

MADE IN BRITAIN Proudly handmade at our workshops in Suffolk, England

An attractive Oak oval dressing mirror. Hung upon a pair of barrel-turned columns with delicate bun finials and supported by shaped cill feet.

Reference No: RL.22971/MO Height: 71cm / 28 inches Width: 58cm / 23 inches