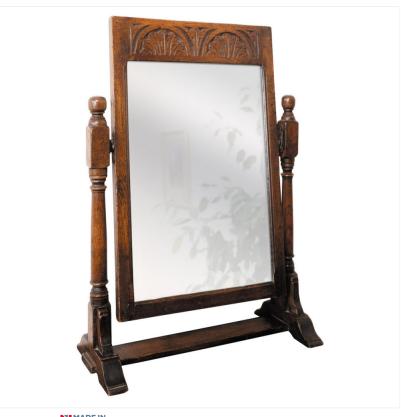

## OAK TOILET MIRROR

An attractive Oak dressing mirror with finely carved lunette pediment. Hung upon a pair of barrel-turned columns with delicate bun finials and supported by shaped cill feet.

Reference No: RL.23076 Height: 57cm / 22 inches Width: 46cm / 18 inches