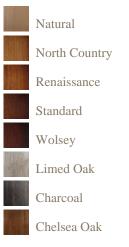

## Wood colours

## Finishes

A finish is a very personal choice, one of our experienced sales team will discuss and advise on the best finish for your piece of furniture.

All finishes are hand applied to give the piece that extra high quality finish.