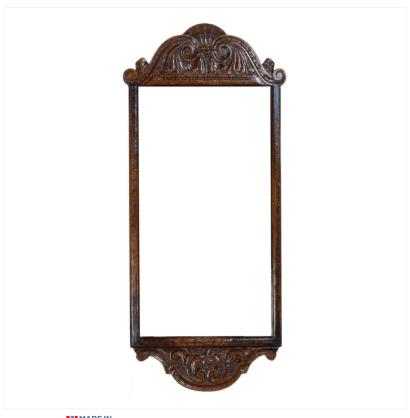

## OAK CARVED PIER MIRROR

MADEIN Proudly handmade at our workshops in Suffolk, England

An Oak pier mirror with a pediment featuring carved scroll brackets and shell cresting. The lower panel has fine floral detail with an arched base.

Reference No: RL.27/A Height: 107cm / 42 inches Width: 51cm / 20 inches