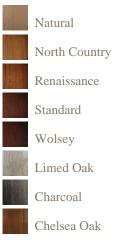

## Wood colours

## Finishes

A finish is a very personal choice, one of our experienced sales team will discuss and advise on the best finish for your piece of furniture.

All finishes are hand applied to give the piece that extra high quality finish.