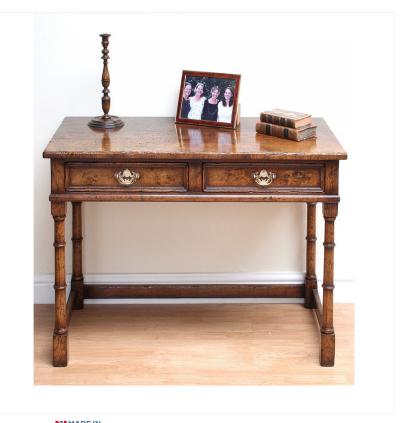

## EPICORMIC OAK WRITING TABLE

This beautiful example of an Oak Writing Table is shown in our Epicormic finish. The highly figured top is complimented by the drawer fronts also being finished in the same way. Also available in any of our other Oak finishes.

Reference No: RL.24/GPC/EPI Depth: 56cm / 22 inches Width: 107cm / 42 inches Height: 76cm / 30 inches