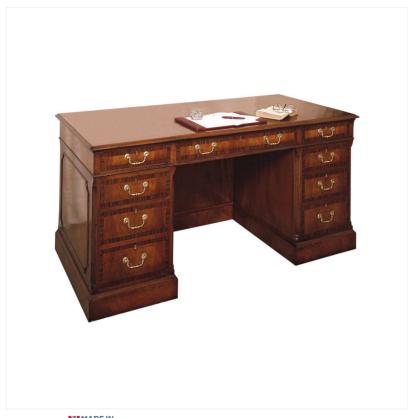

## MAHOGANY KNEEHOLE DESK

MADE IN BRITAIN Proudly handmade at our workshops in Suffolk, England

This Georgian syle Mahogany Kneehole Desk has an optional modesty panel. The drawers are crossbanded and the top is polished but it may alternatively be supplied with an inset tooled Leather top.

Reference No: RL.21673/D Height: 80cm / 31½ inches Width: 167cm / 66 inches Depth: 84cm / 33 inches