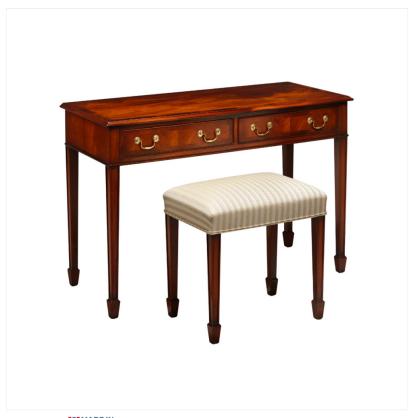

## MAHOGANY DRESSING TABLE & MAHOGANY DRESSING STOOL

MADE IN BRITAIN Proudly handmade at our workshops in Suffolk, England

This Mahogany Dressing Table has two drawers, which can be fitted as required, and has crossbanded detail to the drawers and top with the legs terminating in "thimble" feet. Our master upholsterers will cover this complimentary stool in client's own fabric.

Reference No: RL.24667 & RL.24668

Height: 74cm/29 inches Depth: 53cm/21 inches Width: 122cm/48 inches