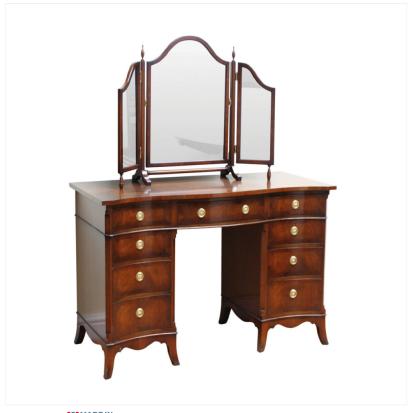

## MAHOGANY SERPENTINE DRESSING TABLE WITH FREESTANDING MIRROR

MADE IN BRITAIN Proudly handmade at our workshops in Suffolk, England

This Mahogany Serpentine fronted Dressing Table has twin pedestals standing on a shaped apron with splay feet. It is fitted with a secret jewellery drawer and has an optional freestanding mirror.mTo compliment this or any of our Dressing Tables this triple Dressing Mirror has a beautiful swept shape and fine detailing.