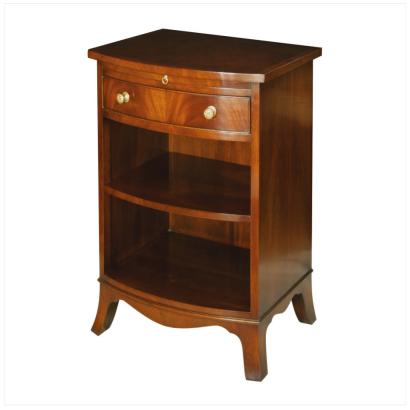

## MAHOGANY BEDSIDE CABINET WITH SLIDE

MADEIN Proudly handmade at our workshops in Suffolk, England

A Mahogany Bedside Cabinet with shelf, drawer and slide standing above a swept apron and splay feet.

Reference No: RL.20956/E Depth: 41cm / 16 inches Height: 69cm / 27 inches Width: 51cm / 20 inches