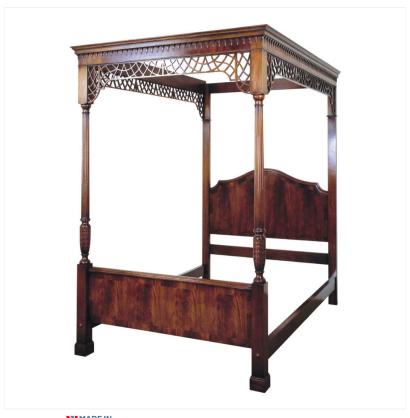

## MAHOGANY 4-POSTER BED

MADE IN BRITAIN Proudly handmade at our workshops in Suffolk, England

This four-poster bed embodies all the hallmarks of the Chippendale period. Fine hand carved open fretwork to the upper canopy and superb reeded and carved end posts together create a handsome piece. Variations to this design and bespoke sizes are all possible – details on request.

Reference No: RL.22839 Height: 208cm / 82 inches Length: 203cm / 80 Width: 150cm / 59 inches