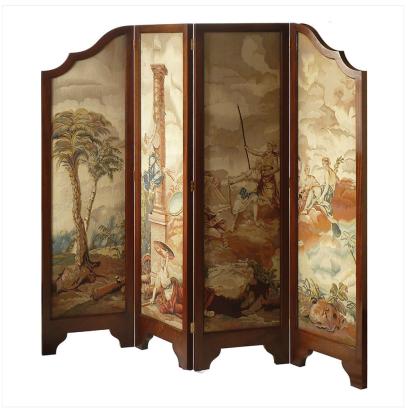

## MAHOGANY 4-FOLD SCREEN

MADEIN Proudly handmade at our workshops in Suffolk, England

This stunning double-sided four-fold screen is shown here with a Classical period Tapestry. We will use a fabric of your choice and cover both sides offering the opportunity of flexibility for your interior. This particular screen has shaped end panels but alternatives can be offered subject to individual requirements.

Reference No: RL.24652/E Height: 168cm / 66? Depth: 5cm / 2? Width: 183cm / 72"