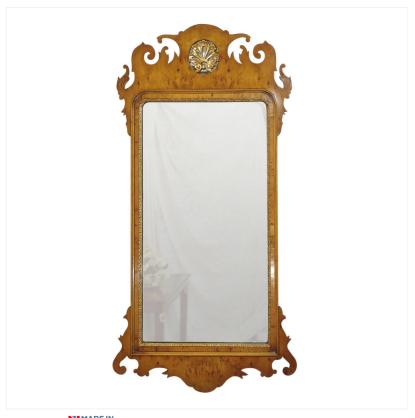

## YEW & GILT PIER MIRROR

MADE IN BRITAIN Proudly handmade at our workshops in Suffolk, England

The exquisite fret carving on this Pier Mirror ia accentuated by 24ct gilded highlights and a stylised scallop shell central motif.

Reference No: RL.14676 Height: 98cm / 38? Width: 53cm / 21"