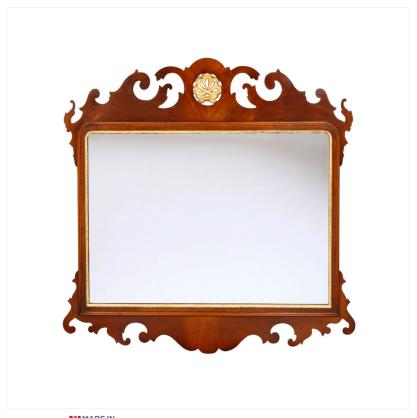

## MAHOGANY & GILT LANDSCAPE MIRROR

MADE IN BRITAIN Proudly handmade at our workshops in Suffolk, England

Hand carved open scrolling fretwork, a 24ct hand gilded slip frame together with a pierced stylised scallop shell combine to create a beautiful Georgian style mirror.

Reference No: RL.14676/L Height: 84cm / 33? Width: 91.5cm / 36?