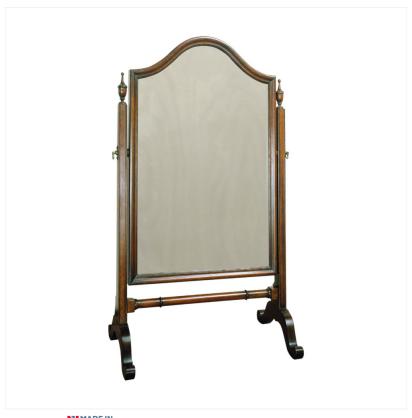

## TOILET MIRROR

MADEIN Proudly handmade at our workshops in Suffolk, England

A Georgian style Toilet Mirror with scrolling feet and fine acorn finials.

Reference No: RL.21853 Height: 61cm / 24? Width: 38cm / 15?