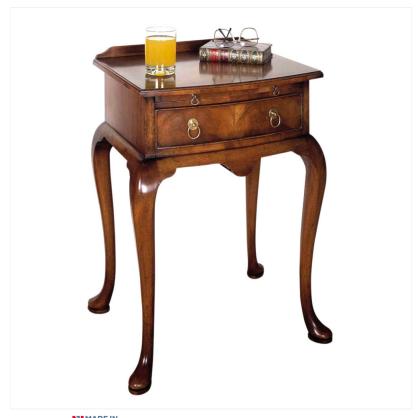

## MAHOGANY BEDSIDE TABLE WITH SLIDE

MADE IN BRITAIN Proudly handmade at our workshops in Suffolk, England

This Bedside Table has a single drawer and slide. The pad footed cabriole legs and shaped apron are typical details of the Georgian period.

Reference No: RL.23777 Height: 61cm / 24? Width: 51cm / 20? Depth: 44cm / 17?