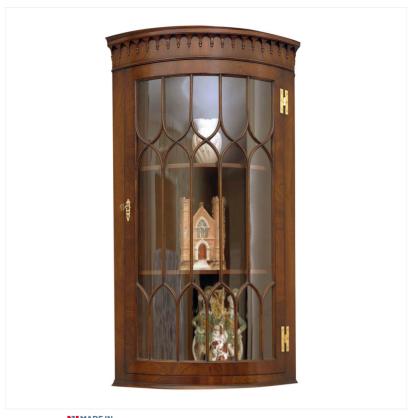

## MAHOGANY HANGING CORNER CABINET

MADEIN Proudly handmade at our workshops in Suffolk, England

This hanging Corner Cabinet has a finely made door with individually hand cut astragal glazing and a blind fret moulding to the top. It is fitted with two adjustable shelves, either in timber or glass. Interior lighting may be specified if required.