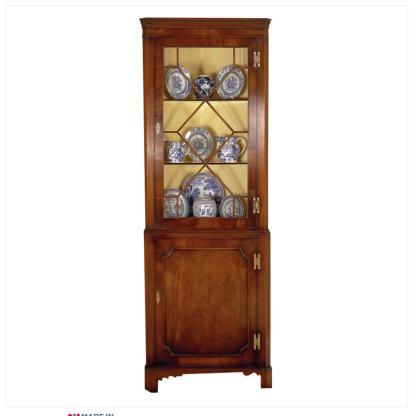

## MAHOGANY CORNER CABINET

This is a fine and handsome glazed top Mahogany Corner Cabinet. The details include hand cut astragal glazing, dentil cornice moulding and an interior which may be painted or silk backed. Interior lighting may also be specified.

Reference No: E.56/D Height: 191cm / 75 Width: 76cm / 30"