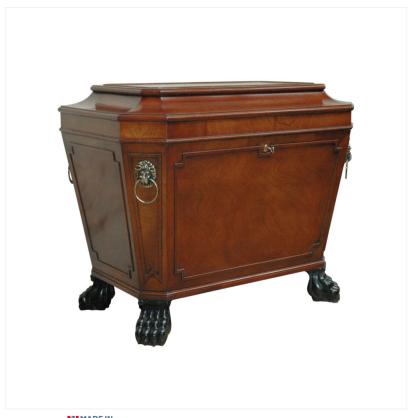

## MAHOGANY CELLARET

MADEIN Proudly handmade at our workshops in Suffolk, England

A handsome Mahogany cellaret or wine cooler in a classical sarcophagus shape with Lion's paw feet. The applied moulded panels and canted sides have Lion mask ring handles in solid brass.

Reference No: RL.24349 Height: 59cm / 23? Width: 79cm / 31? Depth: 53cm / 21"